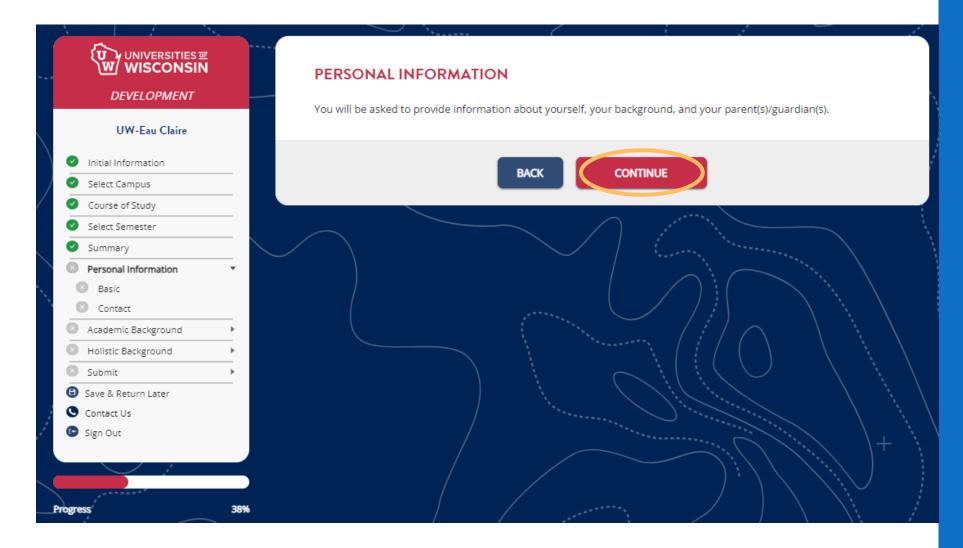

## Personal Information

#### Click Continue

Once you get to this stage in the application you can save your application at any time and continue later.