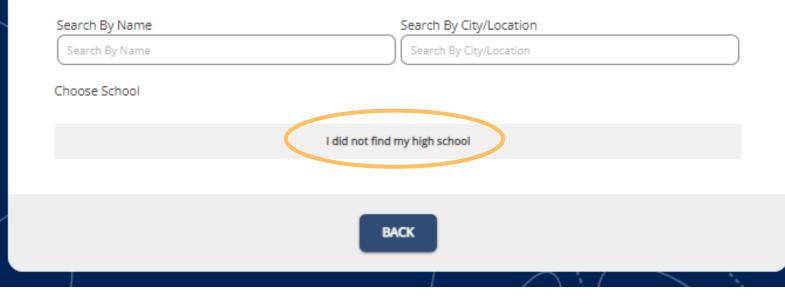

# Academic Background: High School/Secondary School

Click I did not find my high school

#### ACADEMIC BACKGROUND: HIGH SCHOOL/SECONDARY SCHOOL