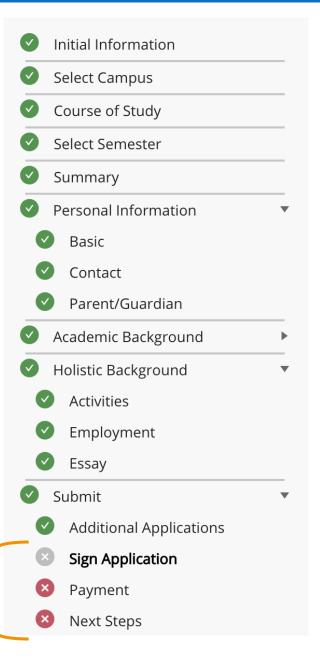

#### Click Continue

|   |      |                        |      | • • |
|---|------|------------------------|------|-----|
|   |      | UW-Eau Claire          |      |     |
|   | ø    | Initial Information    |      |     |
|   | 0    | Select Campus          |      |     |
|   | 0    | Course of Study        |      |     |
|   |      | Select Semester        |      |     |
|   | 0    | Summary                |      |     |
|   | 0    | Personal Information   | Ŧ    |     |
|   |      | Basic                  |      |     |
|   | _    | Contact                |      |     |
|   | 0    | Academic Background    | Ŧ    |     |
|   |      | High School            |      |     |
|   |      | Higher Education Check |      |     |
| 1 | _    | College/Post-Secondary |      |     |
|   | 0    | Holistic Background    | Ŧ    |     |
|   | _    | Essay                  |      |     |
|   | 0    | Submit                 | ٠    |     |
|   | 6    | Sign Application       |      |     |
|   |      | Payment                |      |     |
|   | _    | Next Steps             |      |     |
|   |      | Save & Return Later    |      |     |
|   |      | Contact Us             |      |     |
|   | C    | Sign Out               |      |     |
|   |      |                        | _    |     |
|   |      |                        |      |     |
| P | ogre |                        | 100% |     |
|   |      |                        |      |     |

#### **Review your progress**

Each section should have a green check mark to indicate you have finished the section.

Go back and finish any that still need to be completed before you proceed.

Note, that the Sign Application, Payment, and Next Steps sections will be incomplete at this time. Everything else needs to be complete.