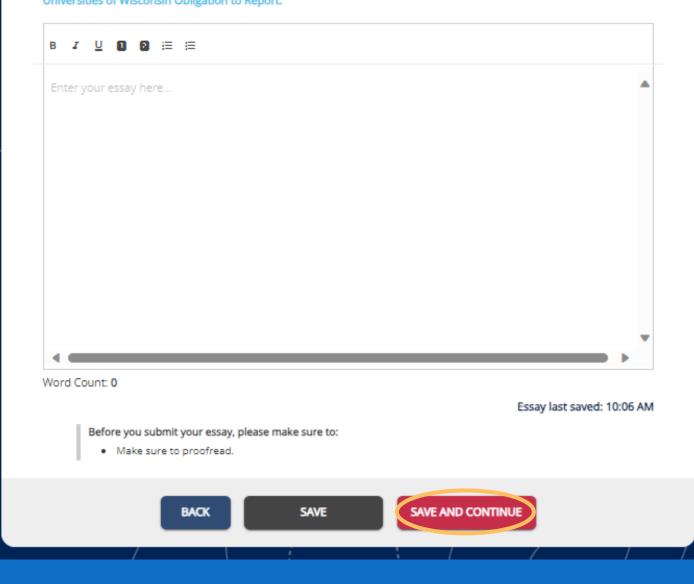

#### **Essay**

You are not required to write an essay. Skip this section.

#### Click Save and Continue

#### ESSAY

No essay is required for the application type you've selected. Universities of Wisconsin Obligation to Report.