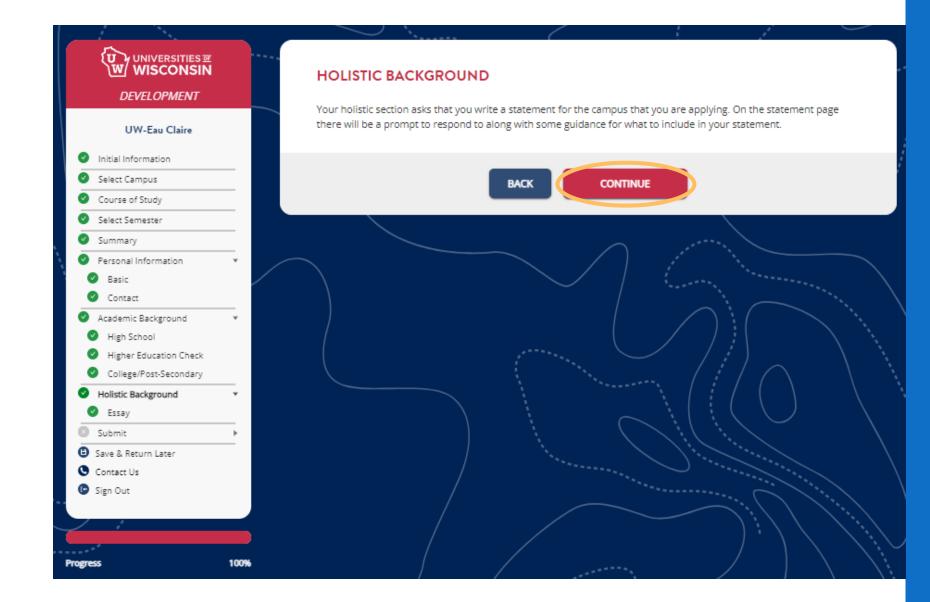

you ever taken any college level courses?" on the previous screen.

If you selected "No" you will continue to the next section of the application.

Follow the same process as adding your high school/secondary school information, but this time type in your college/university's information.

Provide the **required information**.

Click Save and Continue

#### ACADEMIC BACKGROUND: COLLEGE/POST-SECONDARY

In this next section you will need to supply the following pieces of information about your College/Post-Secondary history:

- Please list all college/post-secondary schools you've attended and the following information about each one:
  - Full name of college/post-secondary institution
  - Attendance dates
  - Degree earned
  - Major/program earned



## Holistic Background

Click Continue



#### **Essay**

You are not required to write an essay. Skip this section.

#### Click Save and Continue

#### ESSAY

No essay is required for the application type you've selected. Universities of Wisconsin Obligation to Report.



# **STEP 3: REVIEW YOUR APPLICATION**

#### **Review Application**

Carefully read all the information you provided.

If you need to change something, use the menu to access the section that needs correction. Return to this screen once everything is correct.

#### Click Continue

|   |      |                        |      | • • |
|---|------|------------------------|------|-----|
|   |      | UW-Eau Claire          |      |     |
|   | ø    | Initial Information    |      |     |
|   | 0    | Select Campus          |      |     |
|   | 0    | Course of Study