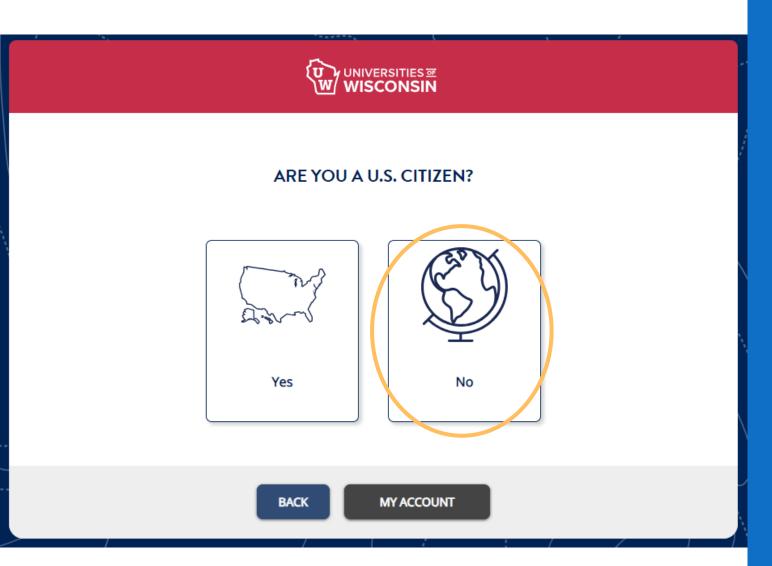

w To Apply</li> <li>Find Your Term</li> <li>Contact Us</li> <li>Sign Out</li> </ul> | CAMPUS<br>SUBMITTED APPLICATIONS |                              | TERM<br>ave no applicat | STARTED DATE   | ACTIONS      |
|                                                                                                                             | APP ID CAMPU                     | S APP TYPE<br>You have no co | TERM                    | SUBMITTED DATE | PAID ACTIONS |

# UNIVERSITIES 교 WISCONSIN w ARE YOU APPLYING AS A DEGREE-SEEKING STUDENT? A degree-seeking student plans to work towards a degree (e.g., Associates, Bachelors, Masters, etc.) at the campus at which they enroll. 🕕 Yes No MY ACCOUNT BACK

# Are you applying as a degree-seeking student?

Click No

#### Are you a U.S. Citizen?

Click No





#### **U.S. RESIDENCY STATUS**

What is your current status?

U.S. Refugee/Granted Political Asylum

U.S. Permanent Resident

Applied/Applying for U.S. Permanent Resident Status

Current Visa Holder (residing in U.S.)

Need to Apply for Student Visa (not residing in U.S.)

International Student Applying to an Online Program

Other

#### What is your current status?

Click Need to Apply for Student Visa (not residing in U.S.)



Have you graduated from high school/secondary school or earned your GED/HSED yet?

Click Yes



# Do you plan to take undergraduate or graduate classes?

Click Undergraduate

# U DO YOU PLAN TO TAKE UNDERGRADUATE OR GRADUATE CLASSES? Undergraduate Graduate BACK MY ACCOUNT

## You are an undergraduate nondegree applicant.

Click Continue

# YOU ARE AN UNDERGRADUA