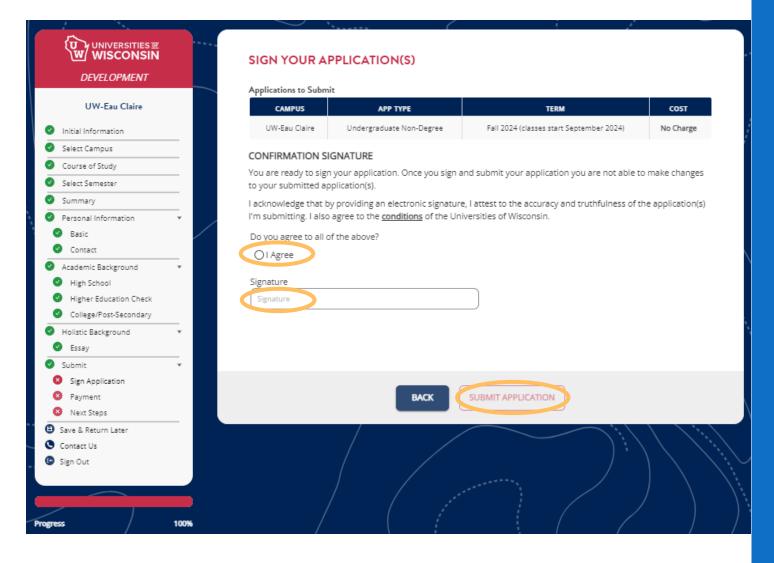

## **Sign Your Application(s)**

Caution: Once you complete this step your application is turned in. No changes can be made after clicking the submit button. When you are ready to submit the application, read the Confirmation Signature agreement

#### Click I Agree

Type your **full name** in the *Signature* box

Click Submit Application