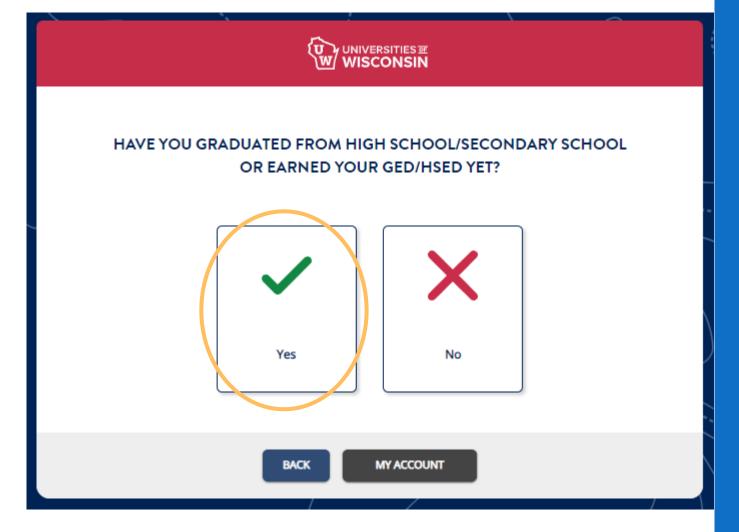

# When would you like to start school?

Use the dropdown menu to select the **correct term and year** that you plan to attend.