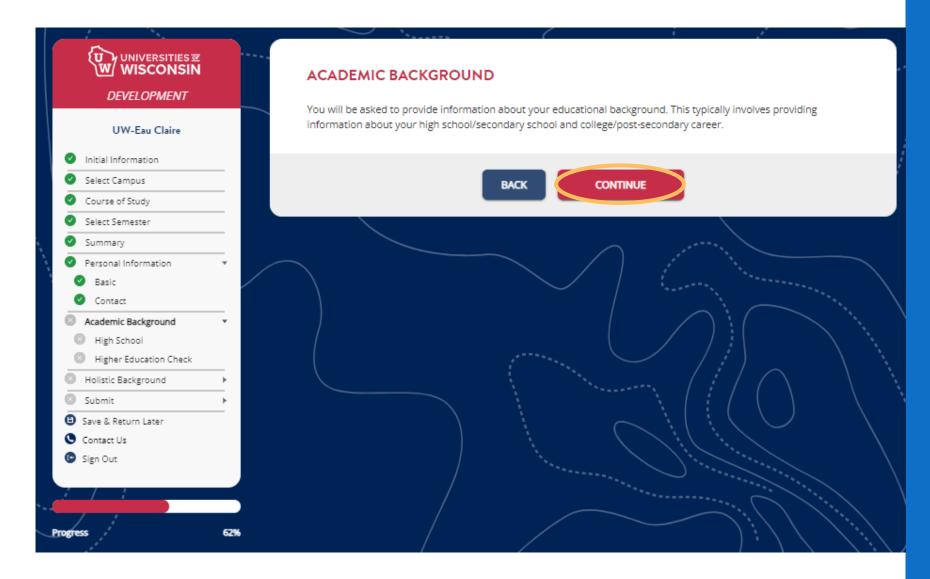

---------------------------|---|---------------------|--------------|--|
| Address<br>60 Charing Cross Rd                    |   |                     |              |  |
| Address Line 2 (Optional)                         |   |                     |              |  |
| Apartment, building, or unit #                    |   |                     |              |  |
| Country<br>United Kingdom<br>City                 | ~ | )                   |              |  |
| London                                            |   | )                   |              |  |
| Zip / Postal Code (Optional)                      |   | Other State/Provinc | e (Optional) |  |
| WC2H 7JD                                          |   | Other State         |              |  |

## Academic Background

Click Continue



# Academic Background: High School/Secondary School

Click Add High School

#### ACADEMIC BACKGROUND: HIGH SCHOOL/SECONDARY SCHOOL

In this next section you will need to supply the following pieces of information about all of your High School/Secondary Schools attended:

- Full name of your high school/secondary school
- High school/secondary school attendance dates
- High school/secondary school graduation date
- Optional: unofficial high school/secondary school transcript, if still currently in high school



# Academic Background: High School/Secondary School

Click I did not find my high school

#### ACADEMIC BACKGROUND: HIGH SCHOOL/SECONDARY SCHOOL



### **High School**

Type in the Name, Country, and City of the high school/secondary school you attended.

Click Confirm

| High | S