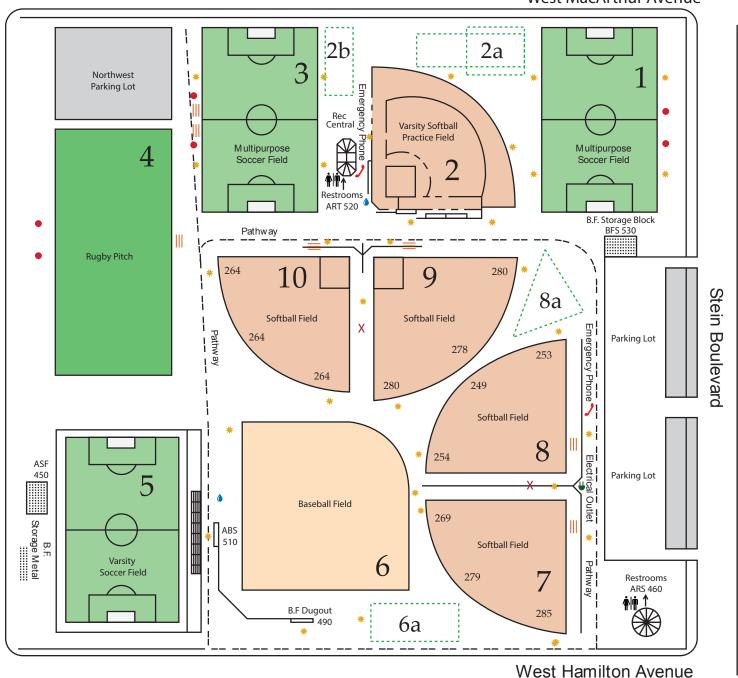

## West MacArthur Avenue

## **Field Dimensions**

Field #1 - 160 ft x 341 ft Fields #7 and #8 - 105 ft x 270 ft Field #2 - 109 ft x 294 ft Fields #9 and #10 - 109 ft x 294 ft

Field #3 - 200 ft x 340 ft Towers - 120 ft x 264 ft

State Office Building (S.O.B) - 115 ft x 290 ft Field #4 - 230 ft x 450 ft

2a - Can be 52 ft x 200 ft or 75 ft x 110 ft Field #5 - Varsity Soccer

Field #6 - 335 ft x 340 ft 2b - Can be 75 ft x 150 ft

including infield 6a - Can be 60 ft x 160 ft (will have pull box cover in the field) 260 ft x 335 ft

8a - Triangle - 160 ft base to NE and 110 ft sides S & W

\*Field 2b will be the best, then 2a, 8a and then 6a.

## Field Requirements

not including infield

Regulation Ultimate Frisbee - 120 ft x 390 ft Regulation Rugby pitch - 220 ft x 444 ft Regulation Soccer Field - max: 225 ft x 360 ft min: 196 ft x 330 ft

Light Pole

**Drinking Fountain** 

**Electrical Outlet** 

Restrooms

**Emergency Phone** 

Player Bench

**Bleachers** 

No Player Bench

Information: (715) 836-3377 uwec.edu/Recreation